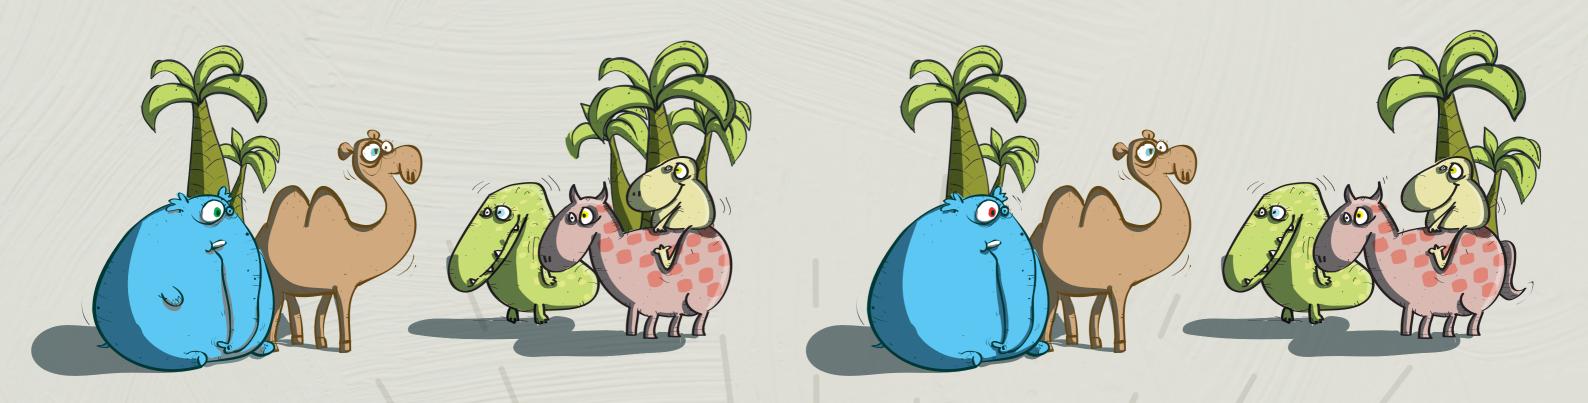

## DRINKS

apple juice, orange or milk

DOUBLE TROUBLE: THESE 2 GROUPS OF FRIENDS MAY LOOK THE SAME BUT THEY ARE ACTUALLY DIFFERENT! CAN YOU FIND ALL FIVE DIFFERENCES?

HELP THE GIRAFFE FIND HIS FRIEND PIGGY!