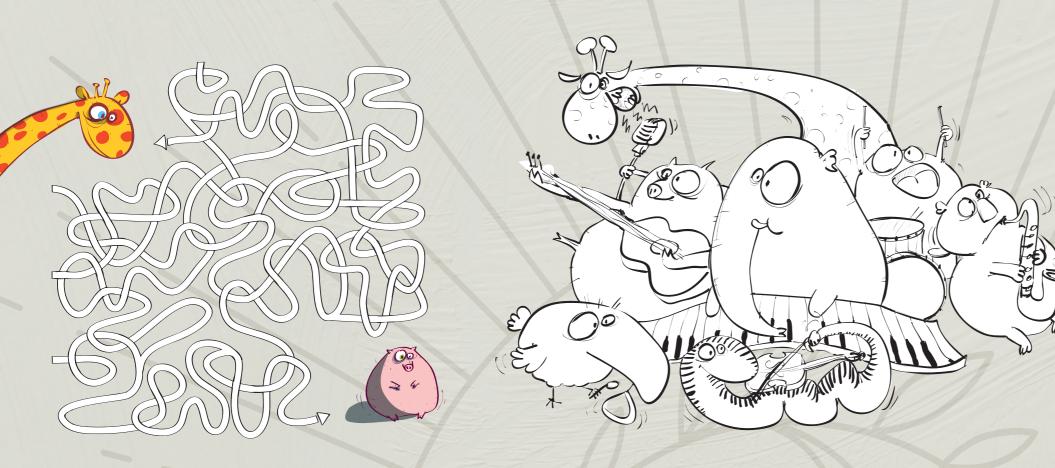

## DRINKS

apple juice, orange or milk

DOUBLE TROUBLE: THESE 2 GROUPS OF FRIENDS MAY LOOK THE SAME BUT THEY ARE ACTUALLY DIFFERENT! CAN YOU FIND ALL FIVE DIFFERENCES?

HELP THE GIRAFFE FIND HIS FRIEND PIGGY!

BLACK AND WHITE IS NO FUN. COLOUR THE ANIMAL BAND IN!

BIGHORNSHEEPRQMKX ROGIANTPANDAJBMCT RGQGCXAXSRGORILLA ESCJGFKTCOTMRELJK GNJIJHLZUNUHETZSR IOAREDFOXGIJNQIGE TWOIXNZNWNNAQSNEE LLVLUFYSOCHACTFOM AESSMGHCFPIZRFPOC GOWILDEBEESTAOJRG NPGMJRJLRAKRCDPAP EAEPOLETNAIIVRZGD BRUSJDQSYGSKQHANG ZDCHIMPANZEEVEKAI SUMATOPOPPIHVIKKU RAEBRALOPMANDRILL HNOILNACIRFAOZILA